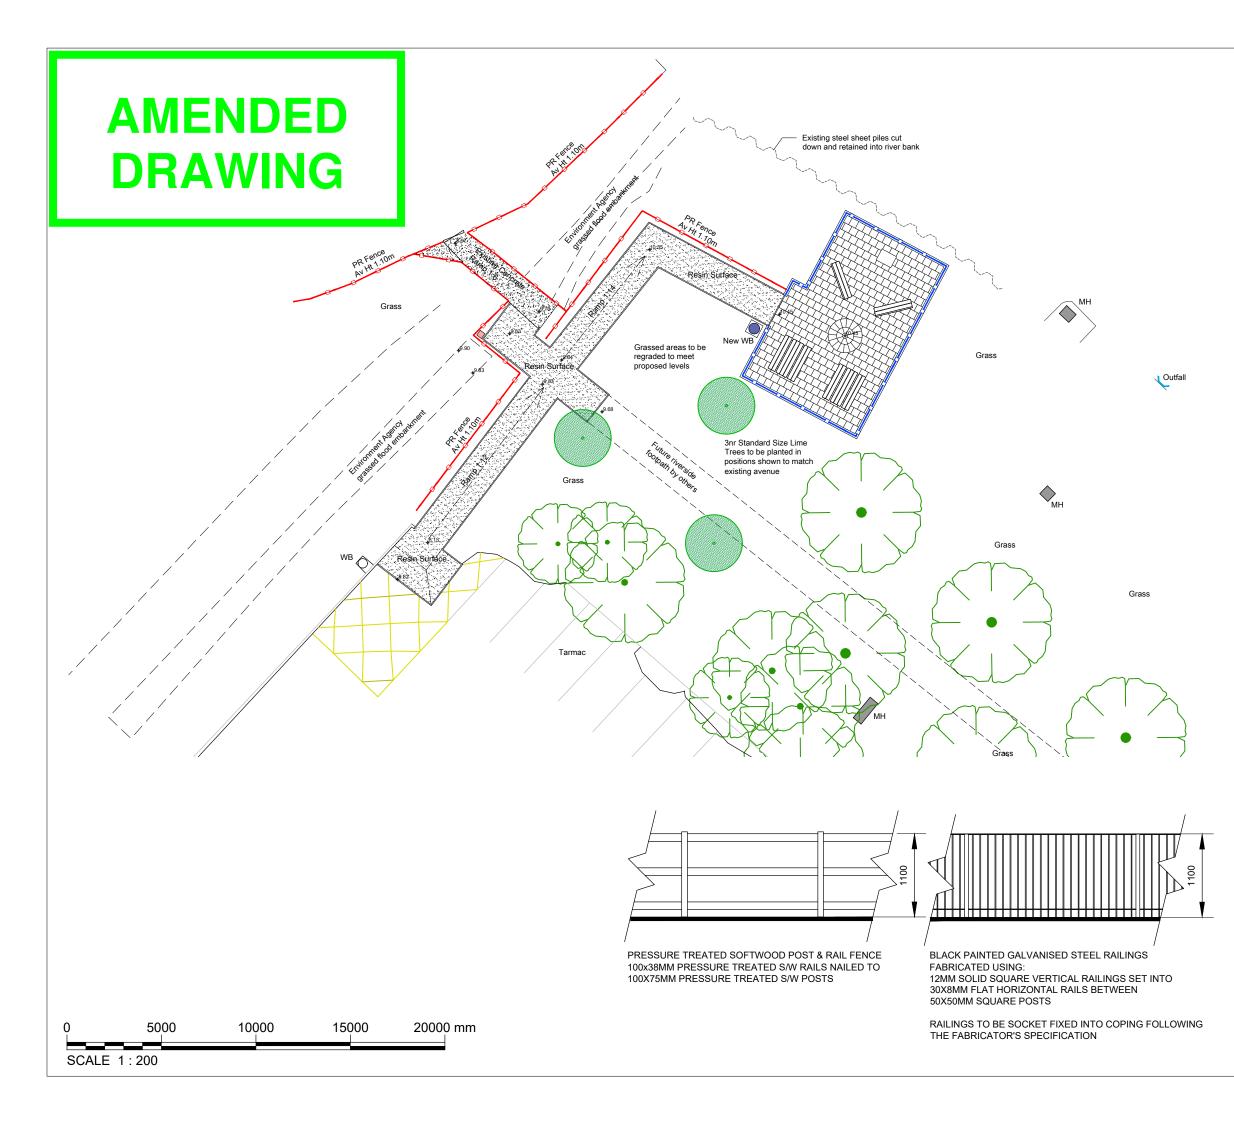

## TADCASTER SEATING AREA

Drawing Title

## PROPOSED SITE PLAN

| Purpose           |          |          |          |  |  |  |  |
|-------------------|----------|----------|----------|--|--|--|--|
| INFORMATION       |          |          |          |  |  |  |  |
| Scale             | Drawn    | Checked  | Approved |  |  |  |  |
| 1:200 @ A3        | BJG      | NB       | NB       |  |  |  |  |
| Original Size     | Date     | Date     | Date     |  |  |  |  |
| A3                | 27.02.18 | 28.02.18 | 28.02.18 |  |  |  |  |
| Drawing Number    |          |          |          |  |  |  |  |
| NY17009-A-100.003 |          |          |          |  |  |  |  |

#### KEY

DOG WASTE BIN

REFUSE BIN

MARSHALLS CONSERVATION PAVING - SILVER GREY

RESIN BONDED SURFACING - COLOUR TBA WITH LOCAL AUTHORITY

- METAL RAILINGS BLACK
- TIMBER POST AND RAIL FENCING

| P4   | Seating amended to reflect updated proposals                                                  | BJG<br>26.10.18  | NB<br>26.10.18    | NB<br>26.10.18     |
|------|-----------------------------------------------------------------------------------------------|------------------|-------------------|--------------------|
| P3   | Revised following planning officer's<br>comments to include lime trees and<br>resin surfacing | BJG<br>05.09.18  | NB<br>05.09.18    | NB<br>05.09.18     |
| P2   | Issued for Planning                                                                           | BJG<br>13.04.18  | NB<br>13.04.18    | NB<br>13.04.18     |
| P1   | Footpaths amended                                                                             | BJG<br>08.03.18  | NB<br>09.03.18    | NB<br>09.03.18     |
| Ver. | Details                                                                                       | Author<br>& Date | Checked<br>& Date | Approv'd<br>& Date |