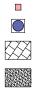

#### KEY

DOG WASTE BIN

REFUSE BIN

MARSHALLS CONSERVATION PAVING - SILVER GREY

RESIN BONDED SURFACING - COLOUR TBA WITH LOCAL AUTHORITY

- METAL RAILINGS BLACK
- TIMBER POST AND RAIL FENCING

| P4   | Seating amended to reflect updated proposals                                                  | BJG<br>26.10.18  | NB<br>26.10.18    | NB<br>26.10.18     |
|------|-----------------------------------------------------------------------------------------------|------------------|-------------------|--------------------|
| P3   | Revised following planning officer's<br>comments to include lime trees and<br>resin surfacing | BJG<br>05.09.18  | NB<br>05.09.18    | NB<br>05.09.18     |
| P2   | Issued for Planning                                                                           | BJG<br>13.04.18  | NB<br>13.04.18    | NB<br>13.04.18     |
| P1   | Footpaths amended                                                                             | BJG<br>08.03.18  | NB<br>09.03.18    | NB<br>09.03.18     |
| Ver. | Details                                                                                       | Author<br>& Date | Checked<br>& Date | Approv'd<br>& Date |